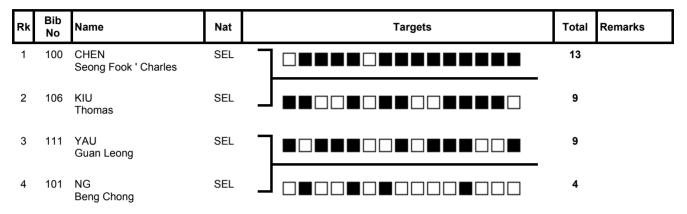

## TUN HANIFF TROPHY 2015 RESULTS TRAP MEN Medal Matches NATIONAL SHOOTING RANGE SUBANG SAT 5 SEP 2015

## 2nd Competition Stage - Medal Matches



## 1st Competition Stage - Semifinal

| Rk | Bib<br>No | Name                         | Nat | Targets |    | Remarks      |
|----|-----------|------------------------------|-----|---------|----|--------------|
|    | 106       | KIU<br>Thomas                | SEL |         | 12 | QG           |
|    | 100       | CHEN<br>Seong Fook ' Charles | SEL |         | 10 | S-off: 1, QG |
|    | 111       | YAU<br>Guan Leong            | SEL |         | 10 | S-off: 0, QB |
|    | 101       | NG<br>Beng Chong             | SEL |         | 9  | QB           |
| 5  | 102       | ONG<br>Chee Kheng            | SEL |         | 8  |              |
| 6  | 104       | P K RAMESH<br>Kumar          | SEL |         | 8  |              |

| Legen                        | d                    |